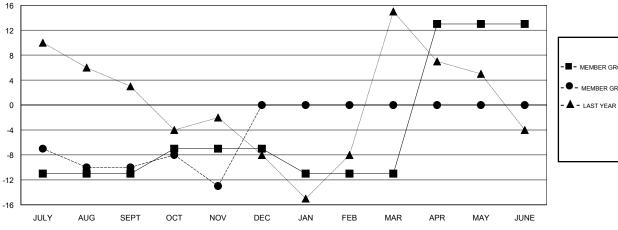

## GOALS AND ACTUAL MEMBERS CUMULATIVE

| ■ MEMBER GROWTH NET GOAL          |  |
|-----------------------------------|--|
| - O - MEMBER GROWTH ACTUAL        |  |
| - ▲ - LAST YEAR MEMBERSHIP ACTUAL |  |
|                                   |  |
|                                   |  |
|                                   |  |