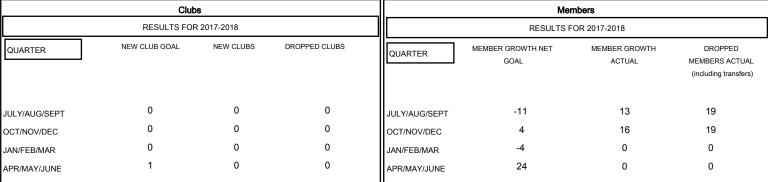

#### GOALS AND ACTUAL NEW CLUBS CUMULATIVE

| DROPPED CLUBS: 0 |    |
|------------------|----|
| DROPPED MEMBERS  |    |
| DECEASED         | 5  |
| CLUB CANCELLED   | 0  |
| OTHER            | 33 |
| TOTAL            | 38 |

| CLICK HERE FOR CUMULATIVE                  | TOTAL FAMILY UNIT | Γ MEMBERS                                | 213 |
|--------------------------------------------|-------------------|------------------------------------------|-----|
|                                            | Women Percenta    | ge Fiscal Year Goal: 21%                 |     |
|                                            | FEMALE            | 302 (22.29%)                             |     |
| 14 CLUBS OF 40 ADDED 1 OR MORE NEW MEMBERS | GENDER DIST       | GENDER DISTRIBUTION  MALE 1,053 (77.71%) |     |
|                                            |                   |                                          |     |